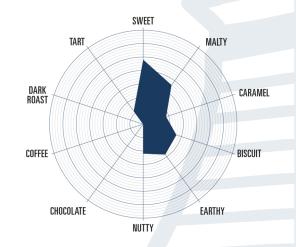

**DETAILS** TASTING WHEEL

Best Ale type beers **SUGGESTED USE:** 

Imparts sweet, complex biscuit type notes to Best FLAVOUR PROFILE:

Ale type beers

Up to 100% **INCLUSION RATE:** 

1 tonne tote, 500kg tote, 25kg bags **AVAILABLE PACKAGING:** 