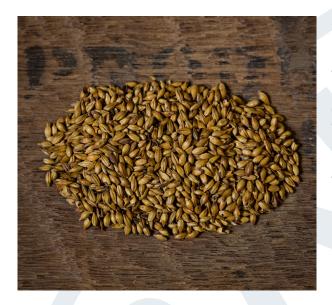

# EXTRA DARK CRYSTAL MALT

Step into the realm of dark beers with our Extra Dark Crystal Malt—an integral part of the Dark Beer lexicon. Delicately infused with a wisp of burnt sugar flavour that gracefully transitions into dried fruit notes, this malt is a masterstroke for achieving a deeper colour in your final beer. The notable rich brown hue adds character and depth to your brew, creating a sensory experience that lingers on the palate. Manufactured at the Bairds Witham Roasthouse in small batches (1.5 - 2 tonnes), our Cara and Crystal malts, including Extra Dark Crystal, epitomize precision and quality. Elevate your craft with this malt that stands at the forefront of dark beer creation.