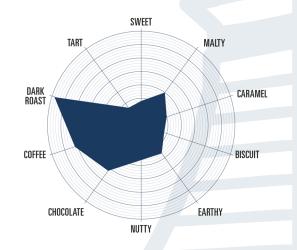

TASTING WHEEL

### DETAILS

SUGGESTED USE:

Used to give the characteristic colour and flavour of UK bitters and pale ales.

**FLAVOUR PROFILE:** Imparts toffee, caramel, sweet, nutty, stewed fruit, treacle, raisin flavours and red hues especially with the darker versions.