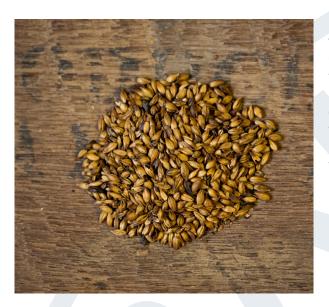

# ROASTED MALTS DARK CRYSTAL MALT

Enjoy the rich golden hues and classic sweet, caramel, and raisin flavors of our Dark Crystal malt—a shade darker than our Medium Crystal. Crafted by our expert malt roasters, this malt showcases their finesse in fine-tuning the process to deliver a distinctive flavour profile. Whether you seek a deeper colour or the timeless sweetness of toffee and raisins, our roasters strike the perfect balance every time. Manufactured at Bairds' Witham Roasthouse in small batches (1.5 - 2 tonnes), our Crystal malts, including Dark Crystal, are a testament to precision and quality. Elevate your brew with the nuanced sweetness and depth that Dark Crystal brings to your craft.

### DETAILS

SUGGESTED USE:

Used to give the characteristic colour and flavour of UK bitters and pale ales.

**FLAVOUR PROFILE:** Imparts toffee, caramel, sweet, nutty, stewed fruit, treacle, raisin flavours and red hues especially with the darker versions.