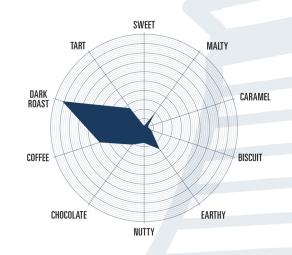

| DETAILS | TASTING WHEEL |
|---------|---------------|
|---------|---------------|

SUGGESTED USE: Used in the production of porters and sweet

stouts.

FLAVOUR PROFILE: Imparts chocolate, roasted, toasty, sharp, cocoa

flavours and some bitterness. Colours are deep

brown, mahogany and rich dark

INCLUSION RATE: Up to 5%

**AVAILABLE PACKAGING:** 1 tonne tote, 500kg tote, 25kg bags

Find this malt, and our full range of malts on our website at: www.bairds-malt.co.uk