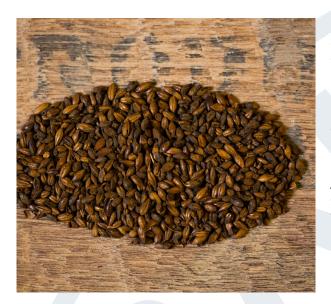

## ROASTED MALTS CHOCOLATE MALT

Bairds Chocolate Malt, a staple in the production of porters and sweet stouts, is a testament to the artistry of brewing. With a rich chocolate and coffee flavour and aroma, coupled with a subtle light astringency, this malt adds depth and complexity to your brew. Crafted through a manufacturing process similar to Amber Malt but with higher final temperatures, Chocolate Malt achieves its distinctive characteristics through the formation of pyrazines and pyrroles. Care is paramount in using this malt, as its intense colour and flavour can dominate if not balanced carefully. The brewing journey with Chocolate Malt unveils layers of decadence, where each sip is a celebration of the brewer's art. Immerse yourself in the richness of Bairds Chocolate Malt, where flavour sophistication meets brewing excellence.

| DETAILS | TASTING WHEEL |
|---------|---------------|
|---------|---------------|

SUGGESTED USE: Used in the production of porters and sweet

stouts.

FLAVOUR PROFILE: Imparts chocolate, roasted, toasty, sharp, cocoa

flavours and some bitterness. Colours are deep

brown, mahogany and rich dark

INCLUSION RATE: Up to 5%

**AVAILABLE PACKAGING:** 1 tonne tote, 500kg tote, 25kg bags

Find this malt, and our full range of malts on our website at: www.bairds-malt.co.uk