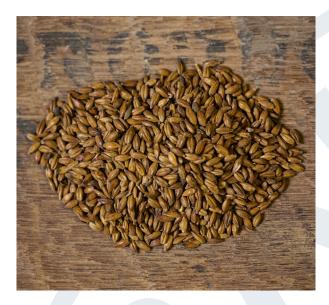

## ROASTED MALTS BROWN MALT

Indulge in the rich, coffee-infused depths of our Brown Malt. With a seductive dark chestnut colour, this malt elevates stouts and porters to unparalleled heights. Brown Malt, with its slightly higher colour profile, offers a dry, mild coffee flavour that seamlessly integrates with a residual dryness, creating a symphony of tastes that captivates the palate. Meticulously crafted through progressive roasting at the Bairds Witham Roasthouse, this malt is a testament to the artistry of roasted malts and an essential component in the palette of master brewers.