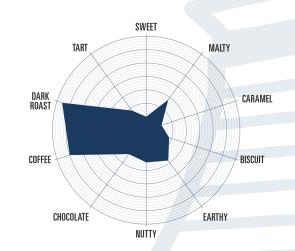

| DETAILS TASTING WHEEL |  |
|-----------------------|--|
|-----------------------|--|

**SUGGESTED USE:** Ideal for bitter, mild ales and sweet stouts.

**FLAVOUR PROFILE:** Provides a dry, mild coffee flavour and a darker

amber hue.

**INCLUSION RATE:** Up to 5%

**AVAILABLE PACKAGING:** 1 tonne tote, 500kg tote, 25kg bags

Find this malt, and our full range of malts on our website at: www.bairds-malt.co.uk