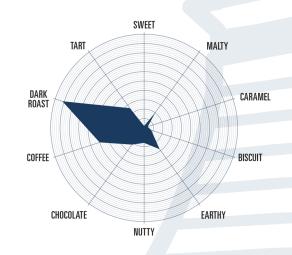

**DETAILS** TASTING WHEEL

Used in the production of very dark beers. **SUGGESTED USE:** 

Imparts strong burnt coffee, burnt, acrid flavours. FLAVOUR PROFILE:

Colours are dark and black.

Up to 3% **INCLUSION RATE:** 